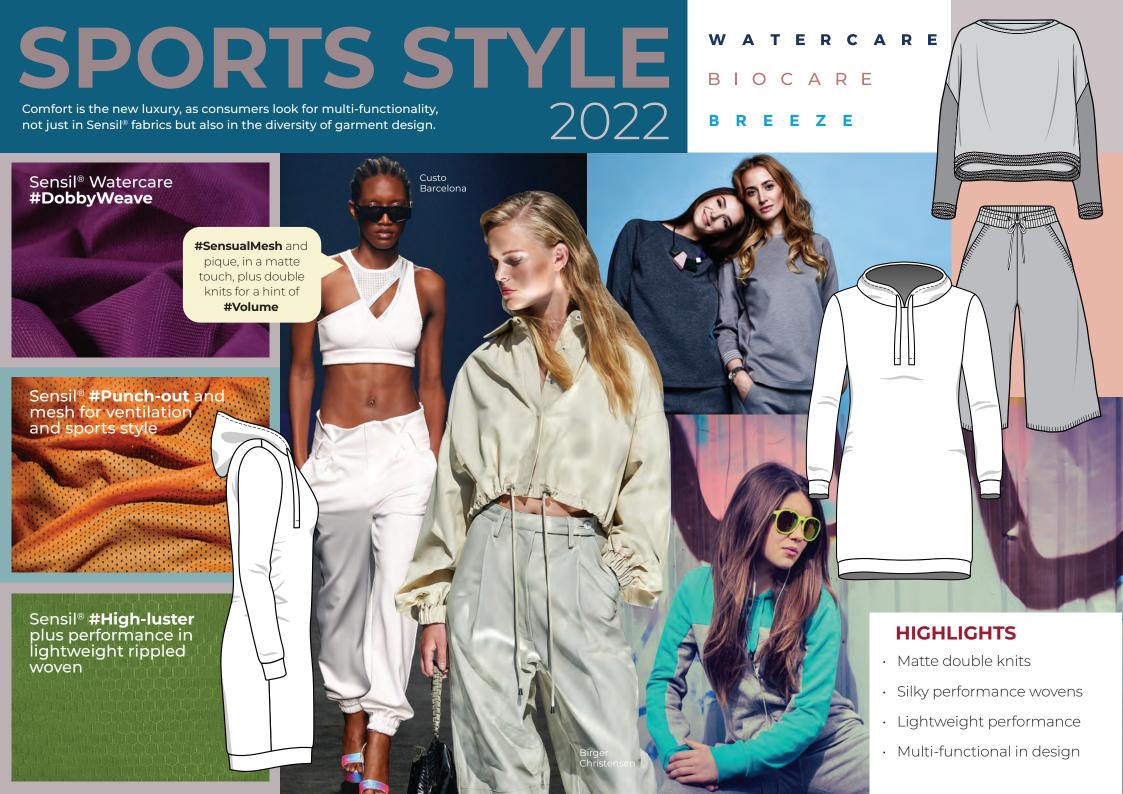

## CLASSIC STYLE

A traditional and minimalistic approach to ready-to-wear appeals, this time around with built-performance from Sensil®.

2022

ECOCARE

HEAT
WATERCARE

Sensil® Watercare **#Soft** and **#Fluid** plain weave

Lightweight twill in #ClassicTones with Sensil® delivering lightweight performance

#### **HIGHLIGHTS**

- · Classic wovens
- · Lightweight twill
- Gabardine
- · Jersey