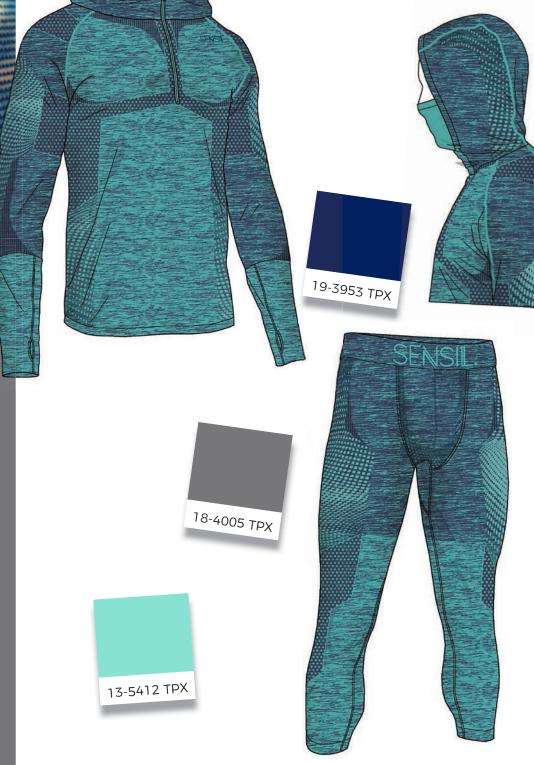

### DEXTROUS

MEN'S COLD WEATHER RUNNING SUIT

DESIGN DIRECTION

The ribbed construction provides support in the shoulder, chest and back areas and exceptional fabric drape.

SENSIL

**SEAMLESS** 

& HOSIERY

COLLECTION

Front zipper allows for easy loosening and removal.

The two-color mélange appearance is achieved with Duomix (stripy version). Add black dope-dyed yarn to the mix for a dramatic third color effect.

Hood is added for warmth in cold weather.