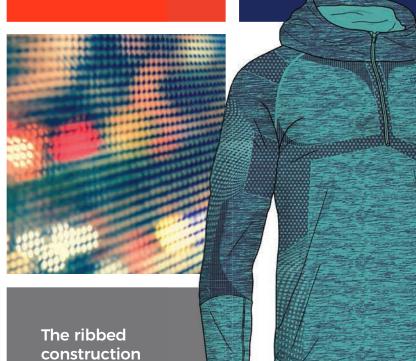

### DEXTROUS

MEN'S COLD WEATHER RUNNING SUIT

DESIGN DIRECTION

The ribbed construction provides support in the shoulder, chest and back areas and exceptional fabric drape.

SENSIL

**SEAMLESS** 

& HOSIERY

COLLECTION

Front zipper allows for easy loosening and removal.

The two-color mélange appearance is achieved with Duomix (stripy version). Add black dope-dyed yarn to the mix for a dramatic third color effect.

Hood is added for warmth in cold weather.