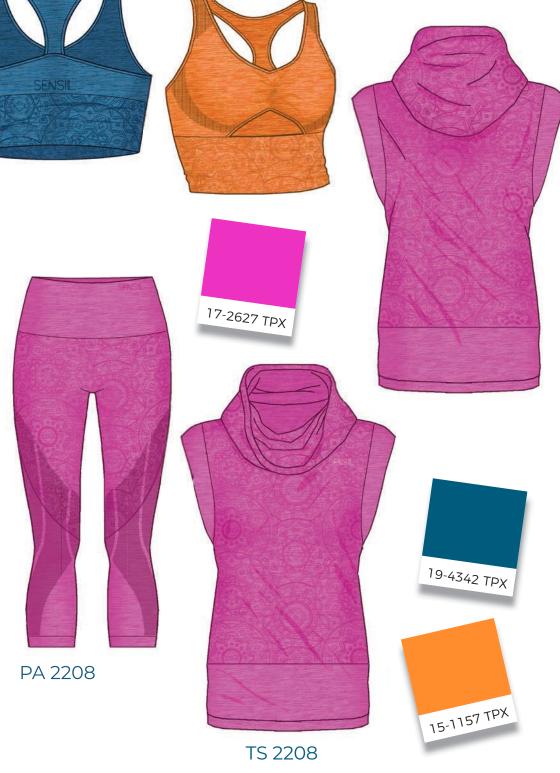

### IDENTITY

WOMEN'S YOGAWEAR
DESIGN DIRECTION

The draped top and wide-banded pants are super soft and cool, providing exceptional comfort during heated indoor workouts.

Knitted with Breeze yarn for cooling and ultra-fine filament yarns for a buttery-soft touch.

The speciallyengineered widebanded waist won't roll down.

SEAMLESS & HOSIERY COLLECTION

This group features mesh for ventilation, ribbing under the bust and on the racer back for extra support, and a textured pattern to mask sweat marks.

The sport bra is knitted with Aquarius moisture management yarn in the inside, shiny, two-color heather fibers on the outside, and Eversheer-covered spandex for increased durability in the sheer mesh area.

The contoured leggings are knitted with shiny heather fibers on the outside.