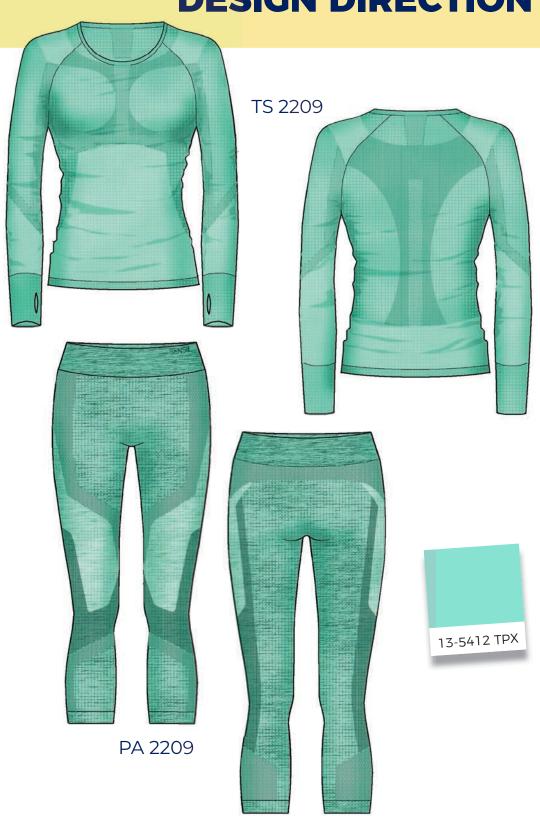

**NILIT**®

SEAMLESS & HOSIERY COLLECTION

This garment is made with Heat thermal yarns for sustainable and comfortable insulation during winter sports.

Soft and smooth, with a mélange effect achieved through the use of Heat's special heather yarns.

The ribbed design under bust and compression zones near leg muscles provide added support, while the waist band on pants gives added stability and comfort. FALL/WINTER 2020-21

### DEXTROUS

**BASE LAYER FOR WINTER SPORTS** 

DESIGN DIRECTION

18-4005 TPX

ACCELERATE
S P O R T S
ENHANCEMENT
EXPERIENCE
CONNECTION
MULTI FUNCTIONALITY

FOR WINTER
SPORTS

#### **YARNS**

HEAT MÉLANGE

12-0721 TPX

NILIT®

PA 2209

FALL/WINTER 2020-21 SENSIL MEN'S UNDERWEAR **SEAMLESS & HOSIERY DESIGN DIRECTION** COLLECTION BX 2202 19-3905 TPX TS 2202 These shirts and briefs are made from a comfortable 16-1362 TPX performanceenhancing mélange of Arafelle and ultrafine-filament yarns. The fabric is very soft to the touch, and Spandex-free for a loose. comfortable fit and flattering drape. 14-1905 TPX