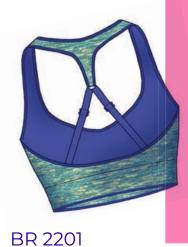

The speciallyengineered widebanded waist won't roll down.

SEAMLESS & HOSIERY COLLECTION

This group features mesh for ventilation, ribbing under the bust and on the racer back for extra support, and a textured pattern to mask sweat marks.

The sport bra is knitted with Aquarius moisture management yarn in the inside, shiny, two-color heather fibers on the outside, and Eversheer-covered spandex for increased durability in the sheer mesh area.