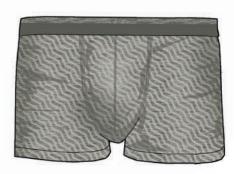

#### **YARNS**

HEAT MÉLANGE

12-0721 TPX

NILIT®

PA 2209

FALL/WINTER 2020-21 SENSIL MEN'S UNDERWEAR **SEAMLESS & HOSIERY DESIGN DIRECTION** COLLECTION BX 2202 19-3905 TPX TS 2202 These shirts and briefs are made from a comfortable 16-1362 TPX performanceenhancing mélange of Arafelle and ultrafine-filament yarns. The fabric is very soft to the touch, and Spandex-free for a loose. comfortable fit and flattering drape. 14-1905 TPX