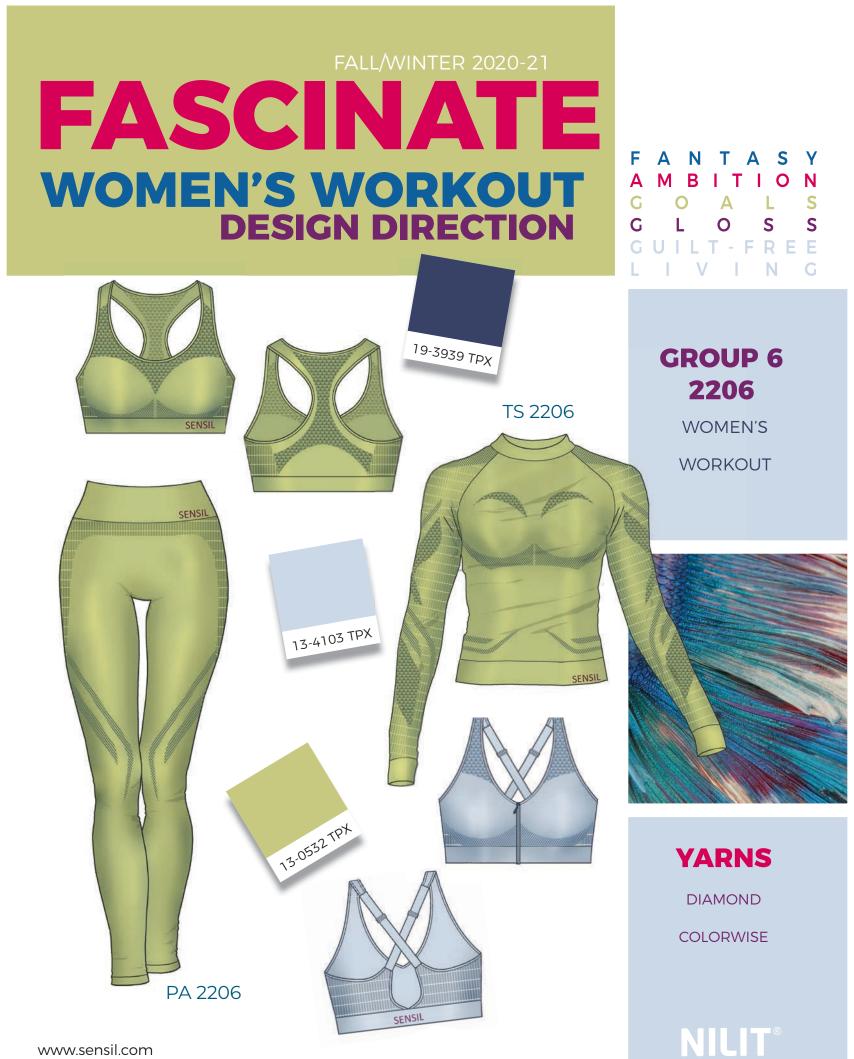

### FASCINATE

**WOMEN'S WORKOUT** 

**DESIGN DIRECTION** 

Knitted with
Diamond and
Colorwise yarn for
an opaque effect
that shimmers and
shines.

The mesh selection is achieved via Colorwise. The use of Diamond adds a two-tone glitter.