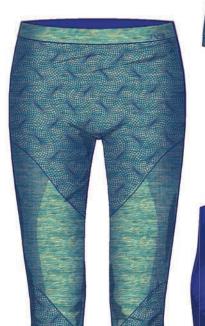

The speciallyengineered widebanded waist won't roll down.

SEAMLESS & HOSIERY COLLECTION

This group features mesh for ventilation, ribbing under the bust and on the racer back for extra support, and a textured pattern to mask sweat marks.

The contoured leggings are knitted with shiny heather fibers on the outside.

The ribbed design under bust and compression zones near leg muscles provide added support, while the waist band on pants gives added stability and comfort. FALL/WINTER 2020-21