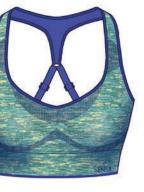

The speciallyengineered widebanded waist won't roll down.

SEAMLESS & HOSIERY COLLECTION

This group features mesh for ventilation, ribbing under the bust and on the racer back for extra support, and a textured pattern to mask sweat marks.

The sport bra is knitted with Aquarius moisture management yarn in the inside, shiny, two-color heather fibers on the outside, and Eversheer-covered spandex for increased durability in the sheer mesh area.