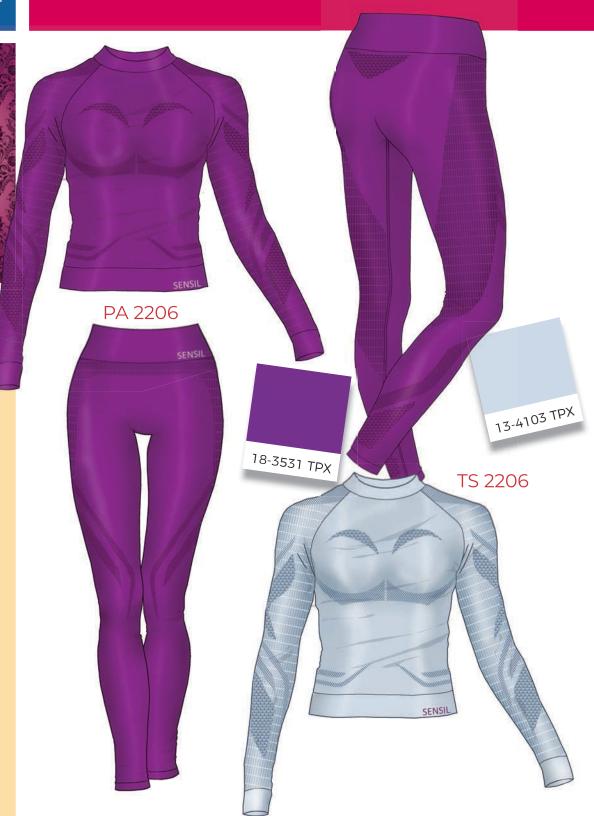

The speciallyengineered widebanded waist won't roll down.

SEAMLESS & HOSIERY COLLECTION

This group features mesh for ventilation, ribbing under the bust and on the racer back for extra support, and a textured pattern to mask sweat marks.

The sport bra is knitted with Aquarius moisture management yarn in the inside, shiny, two-color heather fibers on the outside, and Eversheer-covered spandex for increased durability in the sheer mesh area.

The contoured leggings are knitted with shiny heather fibers on the outside.

The ribbed design under bust and compression zones near leg muscles provide added support, while the waist band on pants gives added stability and comfort. FALL/WINTER 2020-21