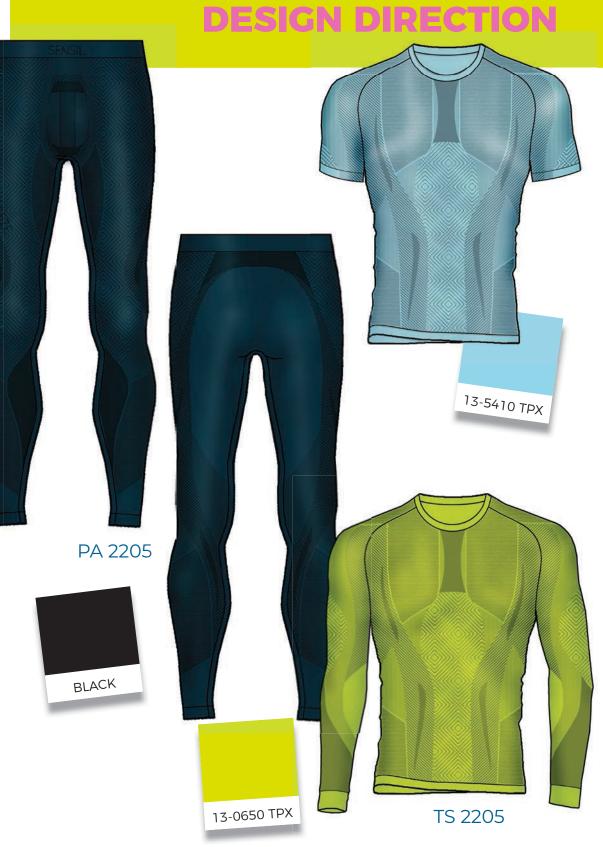

### DEXTROUS

MEN'S COLD WEATHER RUNNING SUIT

DESIGN DIRECTION

The ribbed construction provides support in the shoulder, chest and back areas and exceptional fabric drape.

SENSIL

**SEAMLESS** 

& HOSIERY

COLLECTION

Front zipper allows for easy loosening and removal.

The two-color mélange appearance is achieved with Duomix (stripy version). Add black dope-dyed yarn to the mix for a dramatic third color effect.

Hood is added for warmth in cold weather.

ACCELERATE SPORT ENHANCEMENT EXPERIENCE CONNECTION **MULTI FUNCTIONALITY** 

> **GROUP 3** 2203

> > MEN'S

**COLD WEATHER** 

**RUNNING SUIT** 

**YARNS** 

**DUOMIX STRIPY** 

**NYLON SOFT BLACK** 