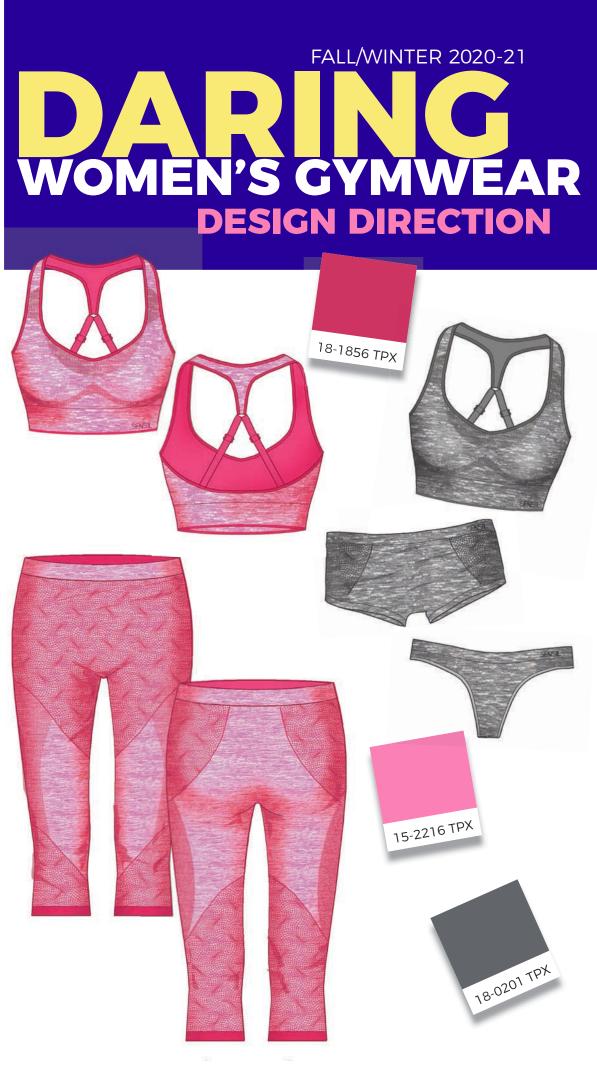

# DARING WOMEN'S GYMWEAR DESIGN DIRECTION

OPPOSITES ATTRACT
T A C T I L I T Y
R E B E L L I O U S
P I C ' N ' M I X
U N R U L Y

WOMEN'S

12-0740 TPX

The speciallyengineered widebanded waist won't roll down.

SEAMLESS & HOSIERY COLLECTION

This group features mesh for ventilation, ribbing under the bust and on the racer back for extra support, and a textured pattern to mask sweat marks.

The sport bra is knitted with Aquarius moisture management yarn in the inside, shiny, two-color heather fibers on the outside, and Eversheer-covered spandex for increased durability in the sheer mesh area.

The contoured leggings are knitted with shiny heather fibers on the outside.

The ribbed design under bust and compression zones near leg muscles provide added support, while the waist band on pants gives added stability and comfort. FALL/WINTER 2020-21