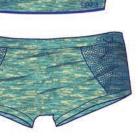

The speciallyengineered widebanded waist won't roll down.

SEAMLESS & HOSIERY COLLECTION

This group features mesh for ventilation, ribbing under the bust and on the racer back for extra support, and a textured pattern to mask sweat marks.

The contoured leggings are knitted with shiny heather fibers on the outside.