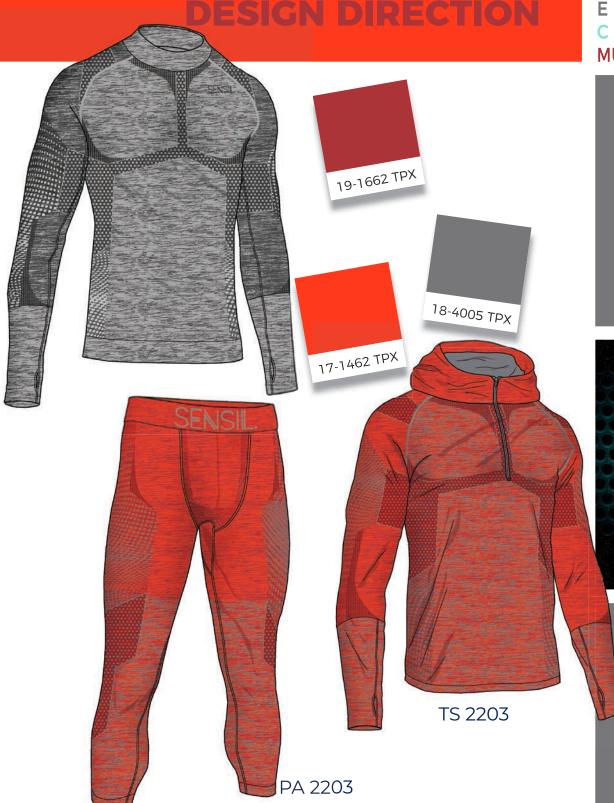

### DEXTROUS

MEN'S COLD WEATHER RUNNING SUIT

DESIGN DIRECTION

The ribbed construction provides support in the shoulder, chest and back areas and exceptional fabric drape.

SENSIL

**SEAMLESS** 

& HOSIERY

COLLECTION

Front zipper allows for easy loosening and removal.

The two-color mélange appearance is achieved with Duomix (stripy version). Add black dope-dyed yarn to the mix for a dramatic third color effect.

Hood is added for warmth in cold weather.

ACCELERATE SPORT ENHANCEMENT EXPERIENCE CONNECTION **MULTI FUNCTIONALITY** 

> **GROUP 3** 2203

> > MEN'S

**COLD WEATHER** 

**RUNNING SUIT** 

**YARNS** 

**DUOMIX STRIPY** 

**NYLON SOFT BLACK** 