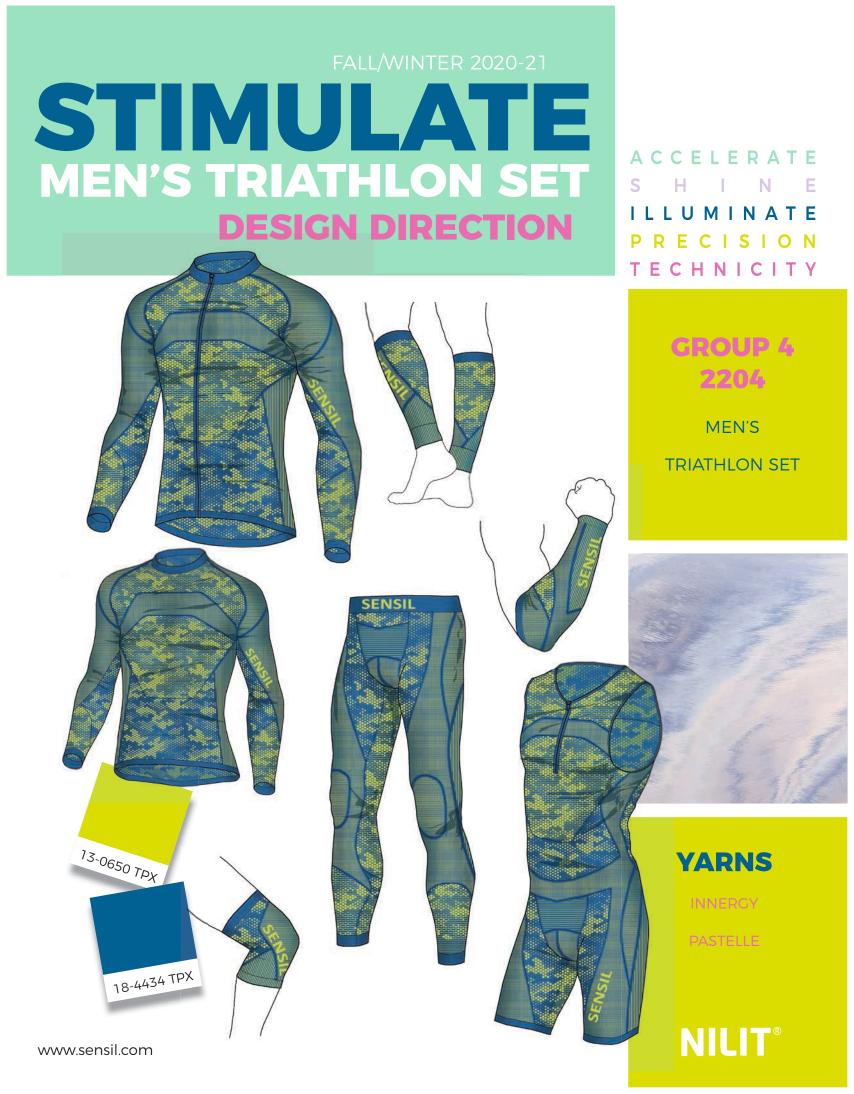

SEAMLESS & HOSIERY COLLECTION

MEN'S TRIATHLON SET **DESIGN DIRECTION** 13-5410 TPX 13-5714 TPX PA 2204 SENSIL **BLACK** TS 2204

STIMULA

FALL/WINTER 2020-21

Knitted with Innergy far-infrared yarns that provide invigorating performance benefits and Pastelle for color styling.

Designed with compression zones comprised of rib areas, pique and tucks for extra support in shirts and pants. Mesh areas provide extra ventilation.

The jacket has a full zipper in front for easy removal.

Dyed in two colors black (Innergy) and blue (Pastelle).