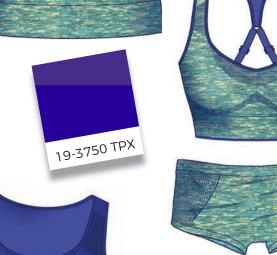

The speciallyengineered widebanded waist won't roll down.

SEAMLESS & HOSIERY COLLECTION

This group features mesh for ventilation, ribbing under the bust and on the racer back for extra support, and a textured pattern to mask sweat marks.

The sport bra is knitted with Aquarius moisture management yarn in the inside, shiny, two-color heather fibers on the outside, and Eversheer-covered spandex for increased durability in the sheer mesh area.

The contoured leggings are knitted with shiny heather fibers on the outside.