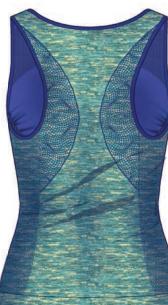

The speciallyengineered widebanded waist won't roll down.

SEAMLESS & HOSIERY COLLECTION

This group features mesh for ventilation, ribbing under the bust and on the racer back for extra support, and a textured pattern to mask sweat marks.

The sport bra is knitted with Aquarius moisture management yarn in the inside, shiny, two-color heather fibers on the outside, and Eversheer-covered spandex for increased durability in the sheer mesh area.