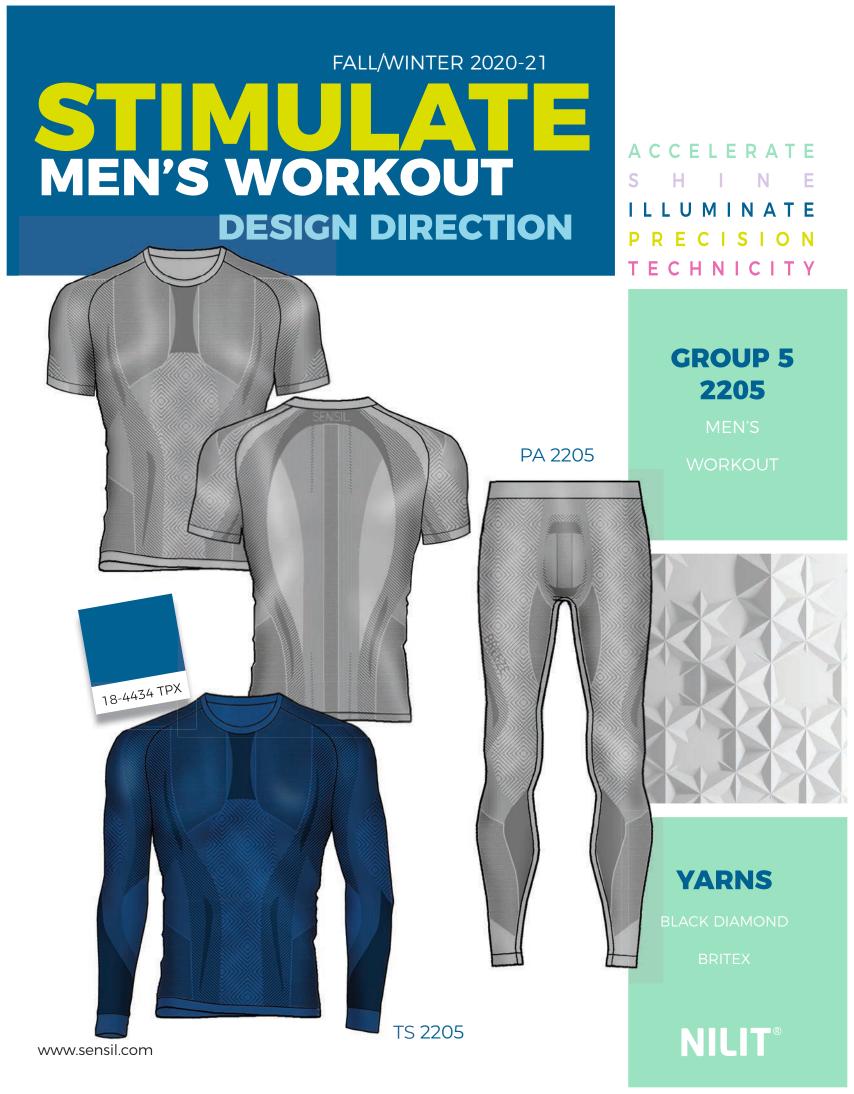

## STIMULATE MEN'S WORKOUT

SENSIL

SEAMLESS & HOSIERY COLLECTION

Knitted with Black Diamond and Britex yarns for a comfortable metal-like shine.

The design includes color blocks, with zones of mesh and pique for ventilation and support.