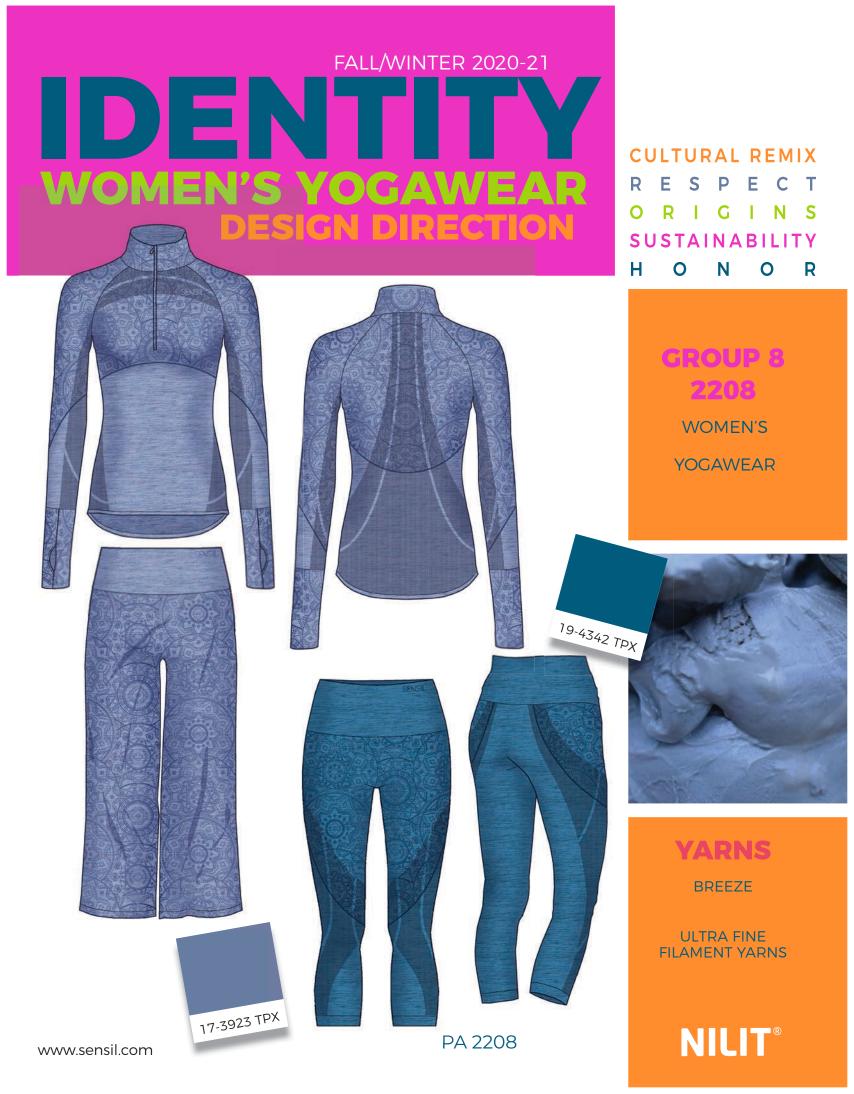

### IDENTITY

WOMEN'S YOGAWEAR
DESIGN DIRECTION

The draped top and wide-banded pants are super soft and cool, providing exceptional comfort during heated indoor workouts.

Knitted with Breeze yarn for cooling and ultra-fine filament yarns for a buttery-soft touch.

The speciallyengineered widebanded waist won't roll down.

SEAMLESS & HOSIERY COLLECTION

This group features mesh for ventilation, ribbing under the bust and on the racer back for extra support, and a textured pattern to mask sweat marks.

The sport bra is knitted with Aquarius moisture management yarn in the inside, shiny, two-color heather fibers on the outside, and Eversheer-covered spandex for increased durability in the sheer mesh area.

The contoured leggings are knitted with shiny heather fibers on the outside.